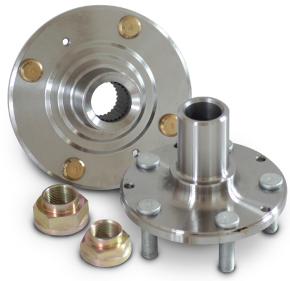

## Includes Hub Assembly & Proper Bearing to Do the Job Right

Correct Bearing Included

PTC is pleased to announce their New Spindle Hub Kit program which includes the spindle hub and bearing in one convenient kit.

The Solution: Replace both the bearing and the spindle hub assembly to ensure proper OE performance is restored.

- Wheel Bearing
- Wheel Studs\*
- Snap Ring\*
- Axle Nut\*

\* where applicable

complete wheel hub & spindle hub assembly kit program What's in your box?