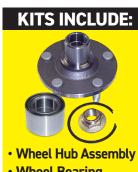

## Includes Hub Assembly & Proper Bearing to Do the Job Right

Correct Bearing Included

PTC is pleased to announce their New Spindle Hub Kit program which includes the spindle hub and bearing in one convenient kit.

The Solution: Replace both the bearing and the spindle hub assembly to ensure proper OE performance is restored.

- Wheel Bearing
- Wheel Studs\*
- Snap Ring\*
- Axle Nut\*

\* where applicable

complete wheel hub & spindle hub assembly kit program What's in your box?