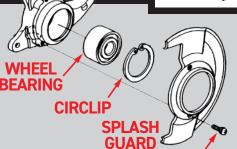

### Fix the Cause, Not Just the Symptom

**The Problem:** Many late model import vehicles are designed with a spindle hub assembly that fits inside the wheel bearing verses using a one piece unitized hub bearing assembly. There is over a 30% OE failure rate on spindle hubs, because the bearing race often seizes to the spindle hub and cannot be separated. Also a partially seized bearing can score the spindle hub shaft and negatively impact performance of the replacement bearing.

The Solution: Replace both the bearing and the spindle hub assembly to ensure proper OE performance is restored.

- Wheel Bearing
- Wheel Studs\*
- Snap Ring\*
- Axle Nut\*

\* where applicable

complete wheel hub & spindle hub assembly kit program What's in your box?

**FRONT** 

We've got the right product, right quality & right price to help maximize your sales opportunities.

Call us today at 800.626.8333 to Order Your Needs!

**SCREW**