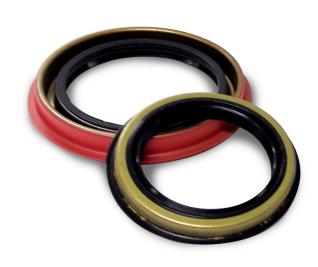

## SEAL DESIGN ATTRIBUTES INCLUDE:

- Produced to exact OE dimensional specifications to meet or exceed OE form, fit and function
- Machined rubber sealing edge provides better sealing surface
- Flanged design allows for easy installation and helps to avoid cocking
- Extra Dust Boot lip helps keep harmful contaminants out of the bearing, while protecting against rust and corrosion
- Latex core seals the outer diameter leak path and compensates for minor bore imperfections
- Customized competitive part number labeling available