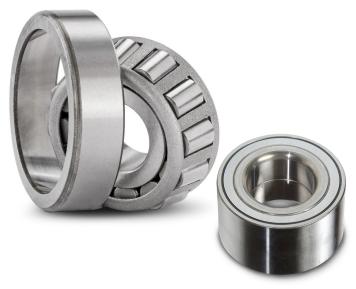

## ▶BEARING DESIGN ATTRIBUTES INCLUDE:

- Produced to exact OE dimensional specifications to meet or exceed OE form, fit and function
- Special coatings provide additional corrosion resistance to extend life in even the harshest environments
- Seal design help keep internal bearing lubrication in and contamination out
- Precise geometry of angular bearing raceways and shoulders create ball bearing contact angles that can handle higher axial loads
- Customized competitive part number labeling available