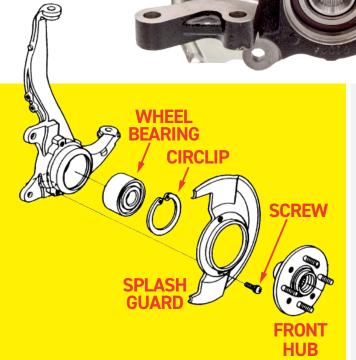

## **ASSEMBLIES INCLUDE:**

Knuckle Assembly (E-coated)

Backing Plate (E-coated)

Wheel Hub Assembly with Studs

- Bearing
- Lock Ring
- Axle Nut

**THE PROBLEM:** There is over a 30% failure rate on spindle hubs due to a damage from road hazards, collisions, or rust accumulation which causes the bearing race to seize to the hub and cannot be separated