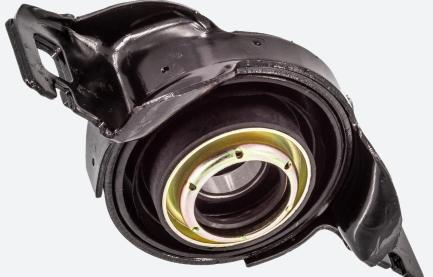

**Power Train Components** 

**Complete Line of Center Support Bearings** 

## Stop Paying Brand Name Prices for the Same Quality Product!

All of our Center Support Bearing units are specifically engineered and designed to OEM standards to ensure a perfect fit and premium performance. Only high grade rubber cushions are used to ensure maximum vibration dampening as well as absorb over loads. The metal housing frame is made from heavy gauge steel to extend durability and service life. All units include a sealed bearing and dust shield (where applicable).

## **BENEFITS INCLUDE:**

 Rubber cushion is made of high-grade rubber to maximize vibration dampening

- Heavy gauge steel housing frame ensures extended service life
- Center supports include a sealed bearing and dust shield - ready to install (where applicable)