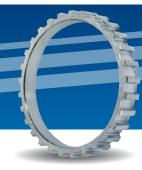

### Premium Casted Metal Tone Ring

OE Style casted metal tone rings have rectangular teeth vs. cheaper pot metal tone rings with rounded teeth. This helps eliminate erratic ABS signals that can cause braking problems.