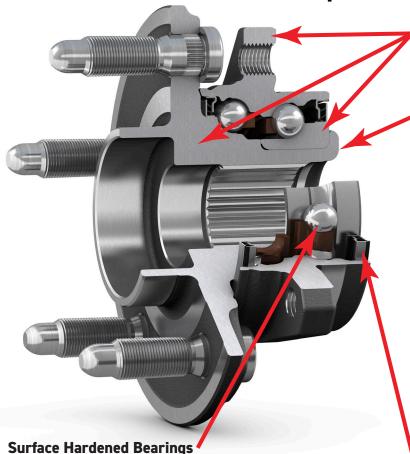

## It's What You Can't See That Separates a Quality Unit from Other Units

Special surface hardened bearings are highly resistant to premature wear and scratching which improves service life

#### Inner/Outer Ring & Flange

Premium grade high carbon steel is used to provide good mechanical properties and improve bearing performance

#### Orbital Roll-Formed Design

Applies precise pre-load to enhance performance and decrease failure.

- · Spindle is rolled over the top of the bearing
- Bearings are pre-loaded during roll-form process at the assembly stage
- · Nut can no longer be over-tightened (available on select units)

#### **Waterproof Seal**

A special waterproof seal ring with a dustproof structure provides better high temperature and wear resistance

Premium "Shell" Grease Used to provide a better lubrication properties to reduce friction and wear over time.

We've got the right product, right quality & right price to help maximize your sales opportunities.