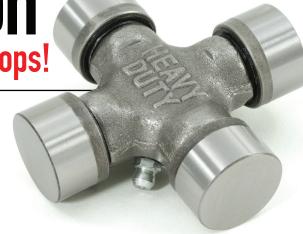

## **A Perfect Solution**

for Today's Demanding Drive Line Shops!

Standard aftermarket U-joints typically have some end play when mated with the driveline yoke, which makes it difficult to properly balance. PTC's new precision fit Internal Seal U-Joints provide a "balanced" solution for today's professional driveline shops.

## Internal Seal Design Advantages:

- More precise fit reduces end play
- Increased grease retention for longer lasting life
- Reduced end play makes it much easier to balance
- Increased contamination resistance, even in the most extreme conditions

## Additional U-Joint Design Attributes Include:

- U-Joints come "sealed" with snap rings and/or grease zerks
- Made of chrome-nickel alloy steel that is induction heated with hardened bearing caps
- Bearing cap and trunnion grease grooves allow for a better grease distribution
- Manufactured by ISO9002/QS9000 certified facilities