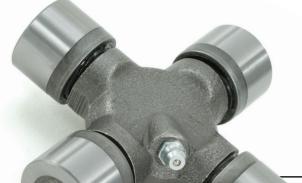

## **A Perfect Solution**

for Today's Demanding Drive Line Shops!

Standard aftermarket U-joints typically have some end play when mated with the driveline yoke, which makes it difficult to properly balance. PTC's new precision fit Internal Seal U-Joints provide a "balanced" solution for today's professional driveline shops.

## Internal Seal Design Advantages:

- More precise fit reduces end play
- Increased grease retention for longer lasting life
- Reduced end play makes it much easier to balance
- Increased contamination resistance, even in the most extreme conditions

## Additional U-Joint Design Attributes Include:

- U-Joints come "sealed" with snap rings and/or grease zerks
- Made of chrome-nickel alloy steel that is induction heated with hardened bearing caps
- Bearing cap and trunnion grease grooves allow for a better grease distribution
- Manufactured by ISO9002/QS9000 certified facilities